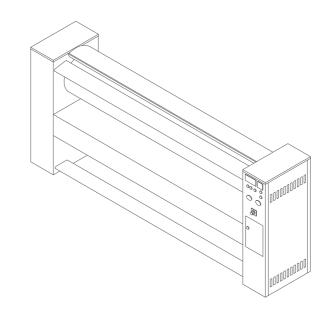

## MANUAL IRONING MACHINE

DESCRIPTION DRYING MACHINE

MODEL UC100

**REFERENCE** 3.3.2 / 6.1.5

DIMENSIONS 610x1400x930 cm

SURFACE 0.48 m<sup>2</sup>

WEIGHT 82 kg

CAPACITY/h 2.6 kg/h

CAPACITY/day 48 kg/day

POWER 2.6 kW

630 kg/day

min 13 MACHINES