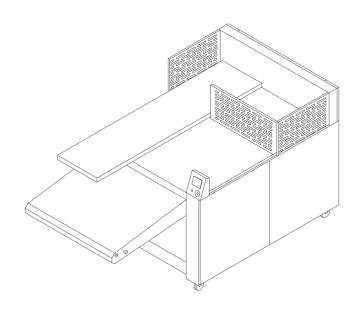

#### LASER TEXTILE CUTTING MACHINE

DESCRIPTION LASER CUTTING MACHINE

MODEL CDH-1810

**REFERENCE** 4.C2.1/6.1.1

**DIMENSIONS** 2680x2180x1450 mm

WEIGHT 730 kg

CUTTING AREA 1500x900

SPEED 0-30 m/min

#### FABRIC SLITTING MACHINE

DESCRIPTION FABRIC SLITTING MACHINE

MODEL ONL-XE 1800

**REFERENCE** 4.C2.2/6.1.2

**DIMENSIONS** 2900X2700X1600 mm

WEIGHT 1500 kg

POWER 5 kW

SPEED 50-90 m/min

#### FABRIC CUTTING TABLE

SUKFACE TO IT

CAPACITY 1524 mm/s