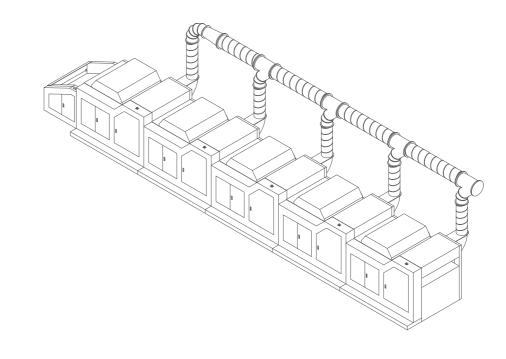

#### RECYCLING FABRIC MACHINE

DESCRIPTION RECYCLING MACHINE

MODEL K700-N

REFERENCE 4.C1.2

DIMENSIONS 11600x2000x3000 cm

WEIGHT 7500 kg

CAPACITY/h 850 kg/h

CAPACITY/day 48 kg/day