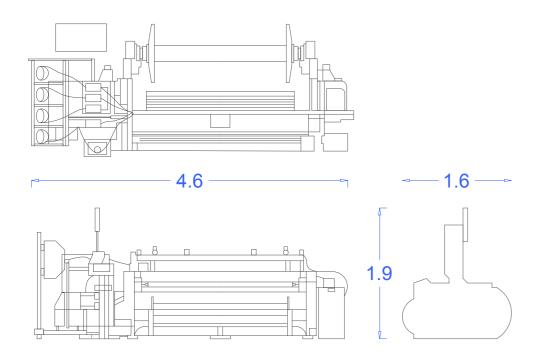

#### FABRIC WINDING MACHINE

DESCRIPTION FABRIC WINDING MACHINE

MODEL YL-210F-JS-ED

REFERENCE 5.C1.3

**DIMENSIONS** 2630x670x1250 mm

POWER 0.65 kW

SPEED 0-30 m/min

#### FABRIC FOLDING MACHINE

1.6 ----

**DESCRIPTION** FOLDING MACHINE FOR TEXTILES

MODEL ATFVC3

REFERENCE 5.C1.4

DIMENSIONS 1600x3000x1700 mm

WEIGHT 850 kg

POWER 2.5 kW