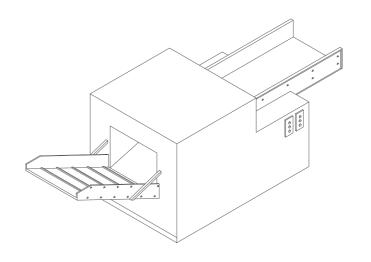

## MANUAL IRONING MACHINE

DESCRIPTION DRYING MACHINE

MODEL UC100

**REFERENCE** 3.3.2 / 6.1.5

DIMENSIONS 610x1400x930 cm

SURFACE 0.48 m<sup>2</sup>

WEIGHT 82 kg

CAPACITY/h 2.6 kg/h

CAPACITY/day 48 kg/day

POWER 2.6 kW

630 kg/day

min 13 MACHINES