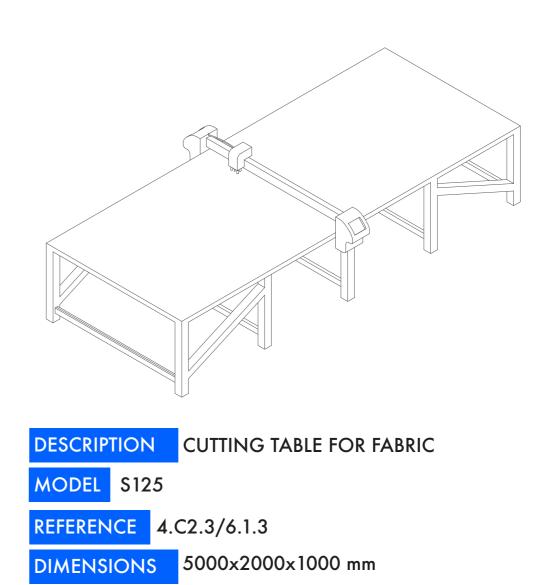

DESCRIPTION FABRIC WINDING MACHINE

MODEL YL-210F-JS-ED

REFERENCE 5.C1.3

**DIMENSIONS** 2630x670x1250 mm

POWER 0.65 kW

SPEED 0-30 m/min

#### FABRIC FOLDING MACHINE











1.6 ----



**DESCRIPTION** FOLDING MACHINE FOR TEXTILES

MODEL ATFVC3

REFERENCE 5.C1.4

DIMENSIONS 1600x3000x1700 mm

WEIGHT 850 kg

POWER 2.5 kW

SPEED 34 m/min

#### LASER TEXTILE CUTTING MACHINE











DESCRIPTION LASER CUTTING MACHINE

MODEL CDH-1810

**REFERENCE** 4.C2.1/6.1.1

**DIMENSIONS** 2680x2180x1450 mm

WEIGHT 730 kg

CUTTING AREA 1500x900

SPEED 0-30 m/min

#### FABRIC SLITTING MACHINE











DESCRIPTION FABRIC SLITTING MACHINE

MODEL ONL-XE 1800

**REFERENCE** 4.C2.2/6.1.2

**DIMENSIONS** 2900X2700X1600 mm

WEIGHT 1500 kg

POWER 5 kW

SPEED 50-90 m/min

#### FABRIC CUTTING TABLE







SUKFACE TO IT

CAPACITY 1524 mm/s

### SEWING MACHINE







DESCRIPTION INDUSTRIAL SEWING MACHINE

MODEL YC-F7

REFERENCE 6.1.4

**DIMENSIONS** 1750x590x1590 mm

POWER 1.8 kW

#### **ZURI FLEXITY CITY TRAM**