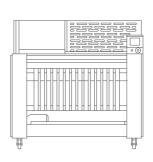

#### DRYING MACHINE

DESCRIPTION DRYING MACHINE

MODEL UHP345

REFERENCE 3.2.1

**DIMENSIONS** 1680x795x1735 cm

WEIGHT 375 kg

CAPACITY/h 17 kg/h

CAPACITY/day 136 kg/day

POWER 2.9 kW

1260 kg/day

min 16 MACHINES