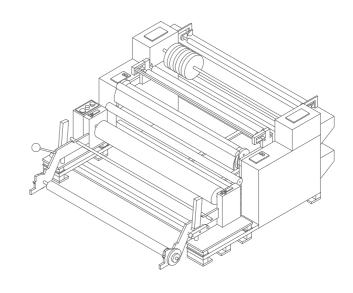

#### FABRIC SLITTING MACHINE

DESCRIPTION FABRIC SLITTING MACHINE

MODEL ONL-XE 1800

**REFERENCE** 4.C2.2/6.1.2

**DIMENSIONS** 2900X2700X1600 mm

WEIGHT 1500 kg

POWER 5 kW

SPEED 50-90 m/min