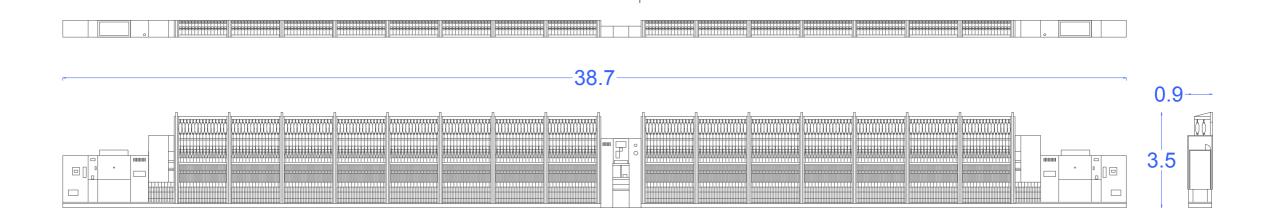

#### **WEAVING MACHINE**

DESCRIPTION WEAVING MACHINE

MODEL R9500<sup>2</sup>

REFERENCE 5.C1.1

DIMENSIONS 4600x1600x1900 mm

CAPACITY 700 sets/month

COLORS 2-6

SPEED 800-1200 RPM

REED WIDTH 140-360 cm

1890 kg/day

2 MACHINES