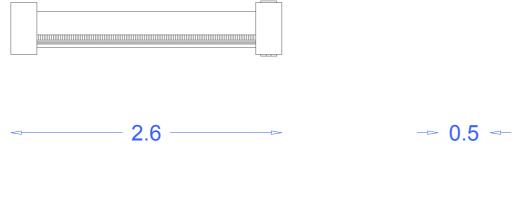

#### FABRIC WINDING MACHINE

DESCRIPTION FABRIC WINDING MACHINE

MODEL YL-210F-JS-ED

REFERENCE 5.C1.3

**DIMENSIONS** 2630x670x1250 mm

POWER 0.65 kW

SPEED 0-30 m/min