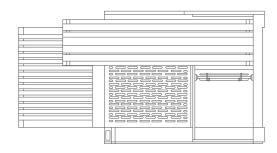

#### WASHING MACHINE

**□** 1.3 □ □

DESCRIPTION WASHING MACHINE

MODEL UC100

REFERENCE 3.2.1

**DIMENSIONS** 1054x1298x1453 cm

WEIGHT 581 kg

CAPACITY/h 45 kg/h

CAPACITY/day 360 kg/day

POWER 3.75 kW

5670 kg/day

min 20 MACHINES