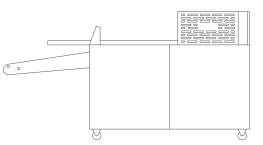

#### LASER TEXTILE CUTTING MACHINE

DESCRIPTION LASER CUTTING MACHINE

MODEL CDH-1810

**REFERENCE** 4.C2.1/6.1.1

**DIMENSIONS** 2680x2180x1450 mm

WEIGHT 730 kg

CUTTING AREA 1500x900

SPEED 0-30 m/min

#### FABRIC SLITTING MACHINE

DESCRIPTION FABRIC SLITTING MACHINE

MODEL ONL-XE 1800

**REFERENCE** 4.C2.2/6.1.2

**DIMENSIONS** 2900X2700X1600 mm

WEIGHT 1500 kg

POWER 5 kW

SPEED 50-90 m/min