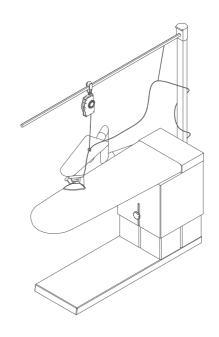

### SEWING MACHINE

DESCRIPTION INDUSTRIAL SEWING MACHINE

MODEL YC-F7

REFERENCE 6.1.4

**DIMENSIONS** 1750x590x1590 mm

POWER 1.8 kW