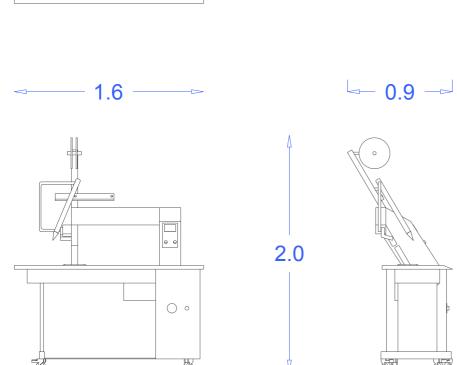

#### FABRIC WINDING MACHINE

DESCRIPTION FABRIC WINDING MACHINE

MODEL YL-210F-JS-ED

REFERENCE 5.C1.3

**DIMENSIONS** 2630x670x1250 mm

POWER 0.65 kW

SPEED 0-30 m/min