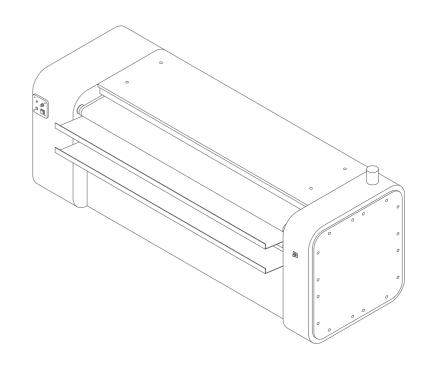

#### WASHING MACHINE

**□** 1.3 □ □

DESCRIPTION WASHING MACHINE

MODEL UC100

REFERENCE 3.2.1

**DIMENSIONS** 1054x1298x1453 cm

WEIGHT 581 kg

CAPACITY/h 45 kg/h

CAPACITY/day 360 kg/day

POWER 3.75 kW

5670 kg/day

min 20 MACHINES