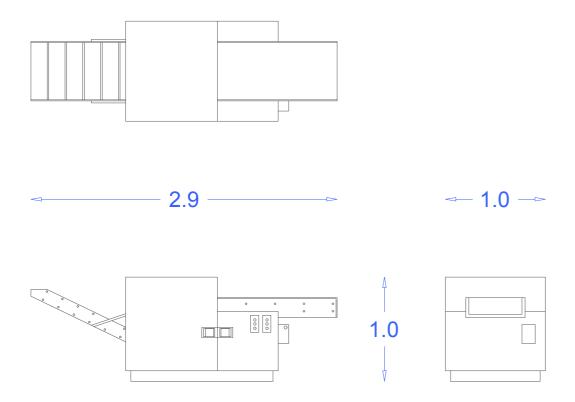

## MANUAL IRONING MACHINE

DESCRIPTION DRYING MACHINE

MODEL UC100

**REFERENCE** 3.3.2 / 6.1.5

DIMENSIONS 610x1400x930 cm

SURFACE 0.48 m<sup>2</sup>

WEIGHT 82 kg

CAPACITY/h 2.6 kg/h

CAPACITY/day 48 kg/day

POWER 2.6 kW

630 kg/day

min 13 MACHINES