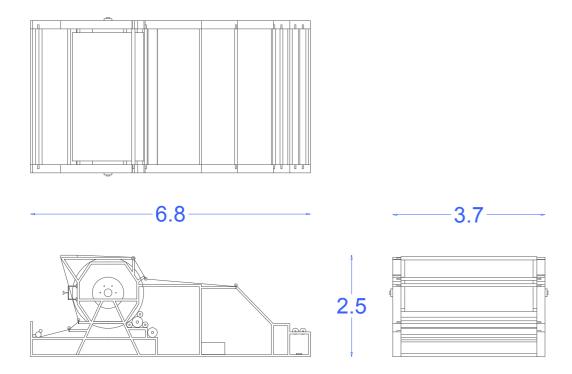

#### STRATIFICATION MACHINE

DESCRIPTION STRATIFICATION MACHINE

MODEL H-WG-1800

REFERENCE 5.C1.2

DIMENSIONS 6800x2400x2400 mm

WEIGHT 3800 kg

SPEED 0-30 m/min

1890 kg/day