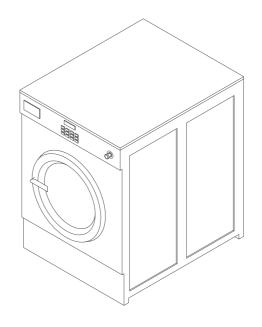

#### WASHING MACHINE

**□** 1.3 □ □

DESCRIPTION WASHING MACHINE

MODEL UC100

REFERENCE 3.2.1

**DIMENSIONS** 1054x1298x1453 cm

WEIGHT 581 kg

CAPACITY/h 45 kg/h

CAPACITY/day 360 kg/day

POWER 3.75 kW

5670 kg/day

min 20 MACHINES