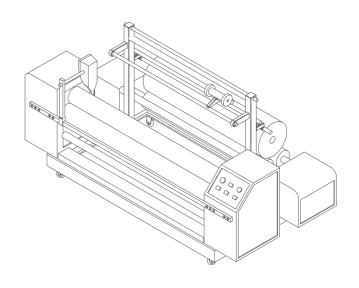

#### FABRIC WINDING MACHINE

DESCRIPTION FABRIC WINDING MACHINE

MODEL YL-210F-JS-ED

REFERENCE 5.C1.3

**DIMENSIONS** 2630x670x1250 mm

POWER 0.65 kW

SPEED 0-30 m/min