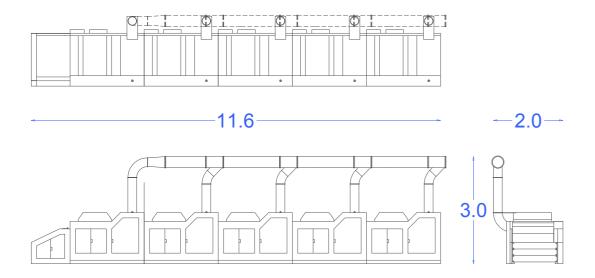

#### RECYCLING FABRIC MACHINE

DESCRIPTION RECYCLING MACHINE

MODEL K700-N

REFERENCE 4.C1.2

DIMENSIONS 11600x2000x3000 cm

WEIGHT 7500 kg

CAPACITY/h 850 kg/h

CAPACITY/day 48 kg/day