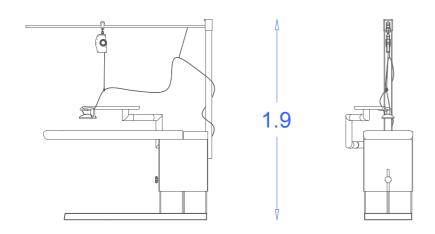

### SEWING MACHINE

DESCRIPTION INDUSTRIAL SEWING MACHINE

MODEL YC-F7

REFERENCE 6.1.4

**DIMENSIONS** 1750x590x1590 mm

POWER 1.8 kW