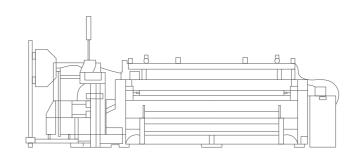

#### STRATIFICATION MACHINE

DESCRIPTION STRATIFICATION MACHINE

MODEL H-WG-1800

REFERENCE 5.C1.2

DIMENSIONS 6800x2400x2400 mm

WEIGHT 3800 kg

SPEED 0-30 m/min

1890 kg/day