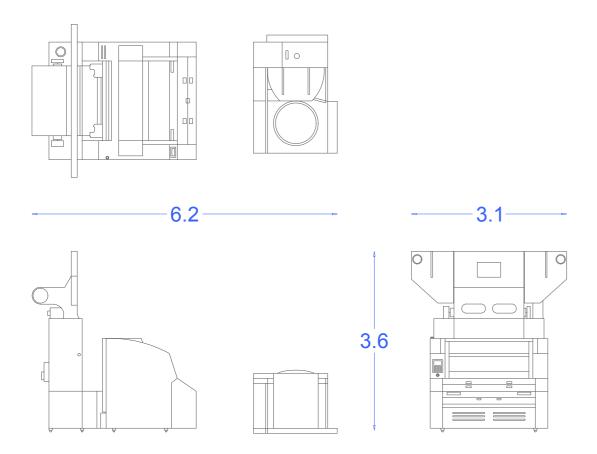

#### INDUSTRIAL IRONING MACHINE

DESCRIPTION DRYING MACHINE

MODEL |30-200AV

REFERENCE 3.3.1

DIMENSIONS 1100x2600x500 cm

WEIGHT 350 kg

CAPACITY/h 52-79 kg/h

CAPACITY/day 600 kg/day

SPEED 2-4m/min

630 kg/day

3 MACHINES