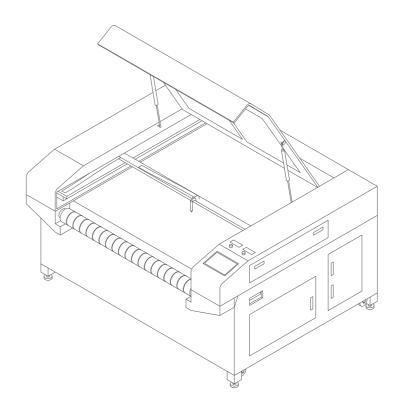

#### LASER TEXTILE CUTTING MACHINE

DESCRIPTION LASER CUTTING MACHINE

MODEL CDH-1810

**REFERENCE** 4.C2.1/6.1.1

**DIMENSIONS** 2680x2180x1450 mm

WEIGHT 730 kg

CUTTING AREA 1500x900

SPEED 0-30 m/min