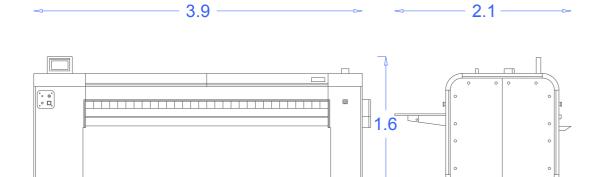

#### WASHING MACHINE

**□** 1.3 □ □

DESCRIPTION WASHING MACHINE

MODEL UC100

REFERENCE 3.2.1

**DIMENSIONS** 1054x1298x1453 cm

WEIGHT 581 kg

CAPACITY/h 45 kg/h

CAPACITY/day 360 kg/day

POWER 3.75 kW

5670 kg/day

min 20 MACHINES