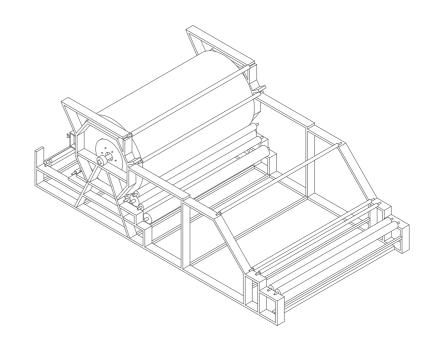

#### STRATIFICATION MACHINE

DESCRIPTION STRATIFICATION MACHINE

MODEL H-WG-1800

REFERENCE 5.C1.2

DIMENSIONS 6800x2400x2400 mm

WEIGHT 3800 kg

SPEED 0-30 m/min

1890 kg/day