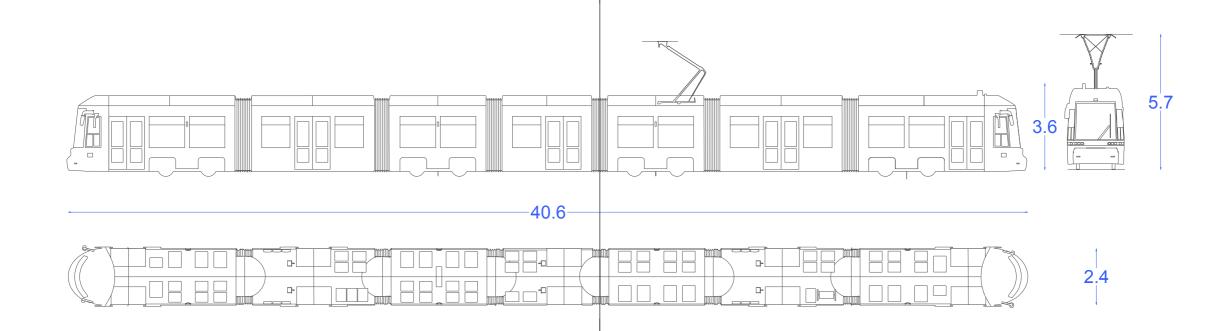

FOLDING MACHINE FOR TEXTILES

MODEL ATFVC3

REFERENCE 5.C1.4

DIMENSIONS 1600x3000x1700 mm

WEIGHT 850 kg

POWER 2.5 kW

SPEED 34 m/min

#### LASER TEXTILE CUTTING MACHINE











DESCRIPTION LASER CUTTING MACHINE

MODEL CDH-1810

**REFERENCE** 4.C2.1/6.1.1

**DIMENSIONS** 2680x2180x1450 mm

WEIGHT 730 kg

CUTTING AREA 1500x900

SPEED 0-30 m/min

#### FABRIC SLITTING MACHINE











DESCRIPTION FABRIC SLITTING MACHINE

MODEL ONL-XE 1800

**REFERENCE** 4.C2.2/6.1.2

**DIMENSIONS** 2900X2700X1600 mm

WEIGHT 1500 kg

POWER 5 kW

SPEED 50-90 m/min

#### FABRIC CUTTING TABLE







SUKFACE TO IT

CAPACITY 1524 mm/s

### SEWING MACHINE







DESCRIPTION INDUSTRIAL SEWING MACHINE

MODEL YC-F7

REFERENCE 6.1.4

**DIMENSIONS** 1750x590x1590 mm

POWER 1.8 kW

#### **ZURI FLEXITY CITY TRAM**