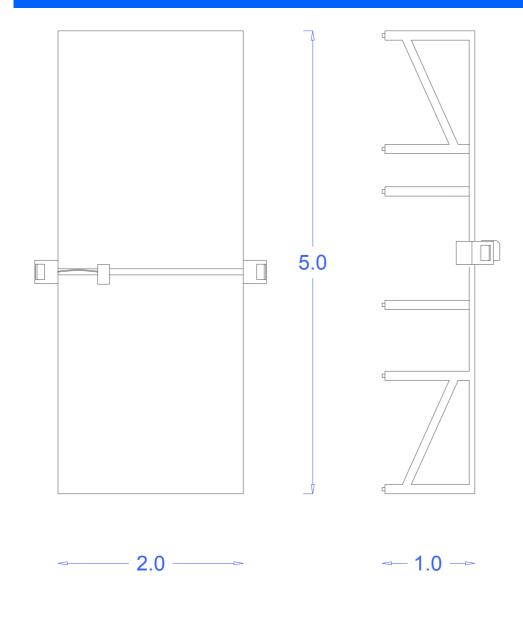

#### FABRIC FOLDING MACHINE

1.6 ----

**DESCRIPTION** FOLDING MACHINE FOR TEXTILES

MODEL ATFVC3

REFERENCE 5.C1.4

DIMENSIONS 1600x3000x1700 mm

WEIGHT 850 kg

POWER 2.5 kW