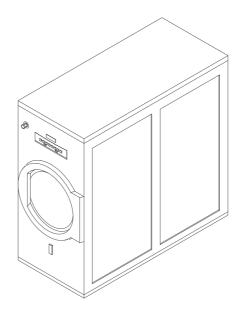

#### DRYING MACHINE

DESCRIPTION DRYING MACHINE

MODEL UHP345

REFERENCE 3.2.1

**DIMENSIONS** 1680x795x1735 cm

WEIGHT 375 kg

CAPACITY/h 17 kg/h

CAPACITY/day 136 kg/day

POWER 2.9 kW

1260 kg/day

min 16 MACHINES