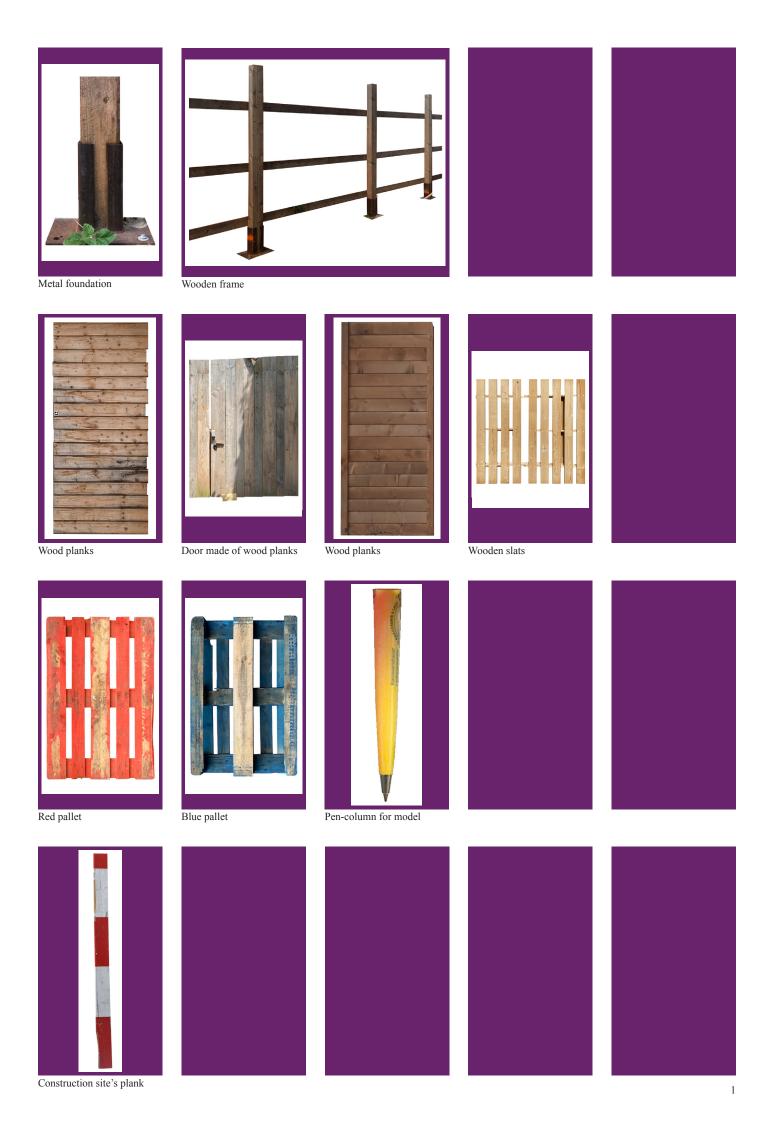

Grid for window

Retractable grid for door

Painted stone obelisk

Anti-slip plate

Varied wooden panel OSB panel Varied wooden panel

Coated stone tiles

poster

Textured metal sheet

Red panel for construction

Metal framework

Orange thread

Black metallic panel with signs of use

Piece of photoshoped showcase

Puzzle of a famous painting

Pole of light

Wrought box for a wine bottle