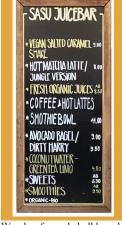

Red panel for construction

Metal framework

Orange thread

Black metallic panel with signs of use

Piece of photoshoped showcase

Puzzle of a famous painting

Pole of light

Wrought box for a wine bottle