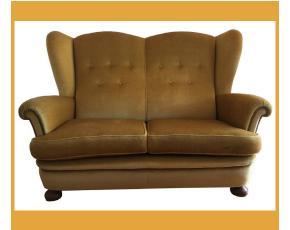

Greek divinity plate

Metallic letter boxes

Religious clock

Bust model of a tattooed woman

Anatomy mannequin

Ancient velvet sofa

Blue velvet curtains

Wooden-framed chalkboard