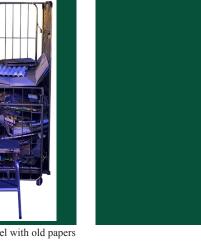

Cage in steel with old papers and stool

Wooden crate

Set of boxes

Barrel

Column of electric panel

Wood imitating sticker

Mismatched bicycle wheels

Model of a telephon