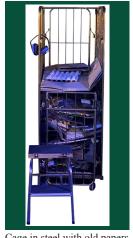

Cage in steel with old papers and stool

Wooden crate

Set of boxes

Barrel

Column of electric panel

Wood imitating sticker

Mismatched bicycle wheels

Model of a telephon