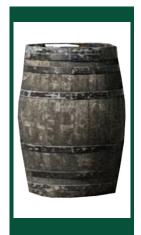

Cage in steel with old papers and stool

Wooden crate

Set of boxes

Barrel

Column of electric panel

Wood imitating sticker

Mismatched bicycle wheels

Model of a telephon