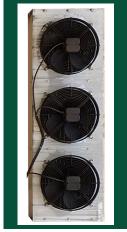

Green bicycle pump with Klimastreik stickers

Model of a traffic sign

School chair

Two folding chairs

Two orange stools

Window with grid and air vent

Fans

Wooden folding bench