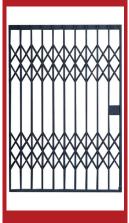

Grid for window

Retractable grid for door

Painted stone obelisk

Anti-slip plate

Varied wooden panel OSB panel Varied wooden panel

Coated stone tiles

poster

Textured metal sheet

Red panel for construction

Metal framework

Orange thread

Black metallic panel with signs of use

Piece of photoshoped showcase

Puzzle of a famous painting

Pole of light

Wrought box for a wine bottle