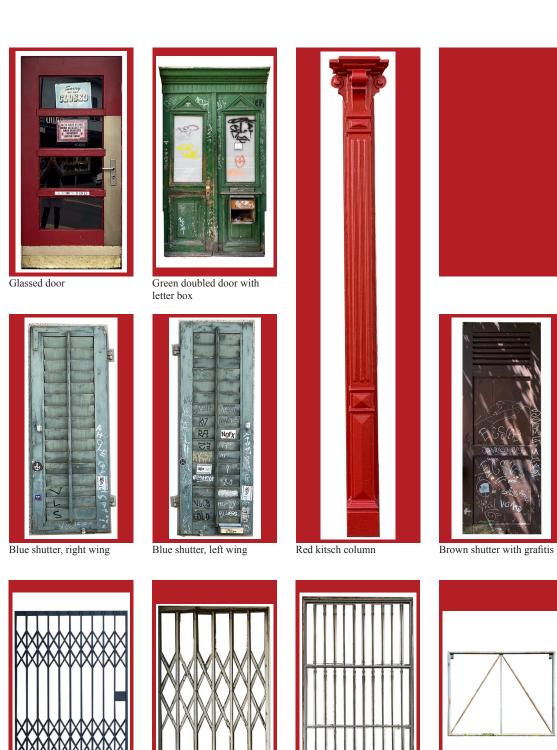

Grid for window

Retractable grid for door

Painted stone obelisk

Anti-slip plate

Varied wooden panel OSB panel Varied wooden panel

Coated stone tiles

poster

Textured metal sheet

Red panel for construction

Metal framework

Orange thread

Black metallic panel with signs of use

Piece of photoshoped showcase

Puzzle of a famous painting

Pole of light

Wrought box for a wine bottle