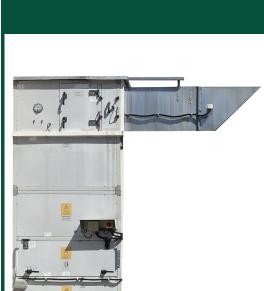

Cage in steel with old papers and stool

Wooden crate

Set of boxes

Barrel

Column of electric panel

Wood imitating sticker

Mismatched bicycle wheels

Model of a telephon