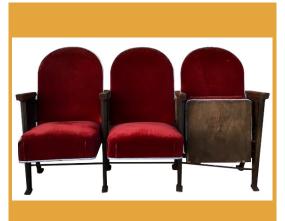

Model of a statue of objects

Chandelier

Set of three cinema chairs from Roland

Golden reading lamp

Fountain built in 1903

Set of three cups

Double sink

Old watering can