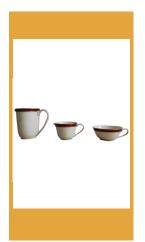

Model of a statue of objects

Chandelier

Set of three cinema chairs from Roland

Golden reading lamp

Fountain built in 1903

Set of three cups

Double sink

Old watering can