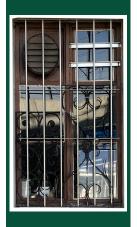

Green bicycle pump with Klimastreik stickers

Model of a traffic sign

School chair

Two folding chairs

Two orange stools

Window with grid and air vent

Fans

Wooden folding bench