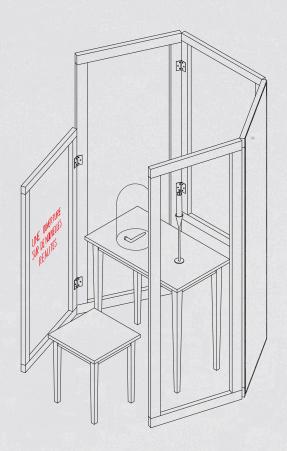

BODY - TIME - WOMAN - CONSUMPTION

Once, the mail carrier let some envelopes fall in the sink.

As you wash your hands before going inside your house, you wash your hands before entering the Passage.

No matter who you are, no matter where you go, like a ritual, you wash your hands.