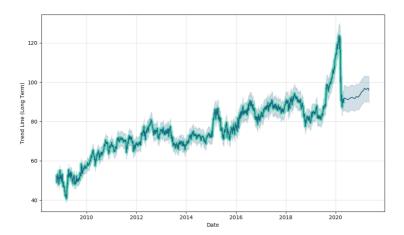

Swiss Beef Entrecôte 10,35 CHF / 100g

Swiss Prime Site Stock 91,90 CHF (30.04.2020)

A market, or marketplace is a location where people regularly gather for the purchase and sale of provisions, livestock, and other goods. Markets have existed for as long as humans have engaged in trade. Markets have always been meeting points for a wide variety of people.