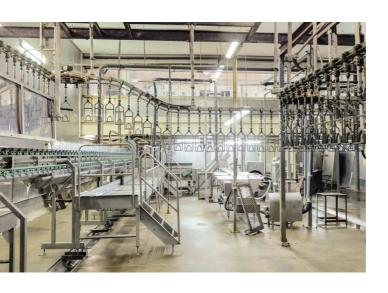

The **butcher** typically works under piecework wage. His salary is regulated by the amount of pieces produced per day. Therefore he is confronted with the incentice to slaughter as many cows per hour as possible, resulting in overwork and a decrease of quality.

A growing proportion of society rejects agricultural production in its present form. There is a controversial debate, especially about the conditions under which farm animals are kept and slaughtered. Aspects of economy and ecology, animal and environmental protection, ethics and a conscious consumption of meat play an important role. People increasingly lost touch with farm animals and the awareness of what they eat and where the meat actually comes from. Conflicts between these aspects must be negotiated in public discourse. Meat production happens behind closed doors and in order to change that, it must be seen.