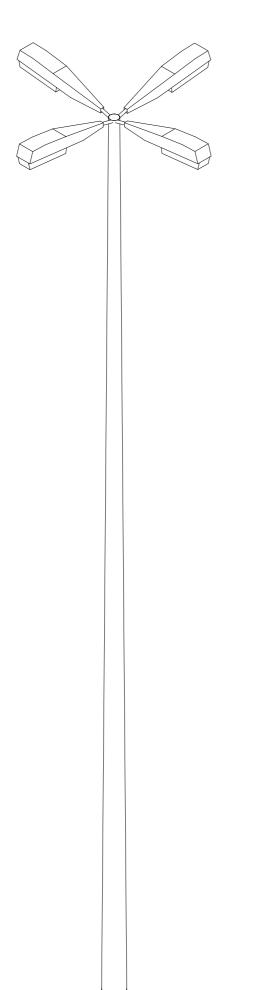

**S1** Separates: site and pfingstweidstrasse Function: regulate access Time: 3 sec Material: plastic, steel

**L2** Function: enlight the site Material: steel, concrete, plastic On: at night

**F1** Separates: engrosmarket and street Function: treshhold Material: steel