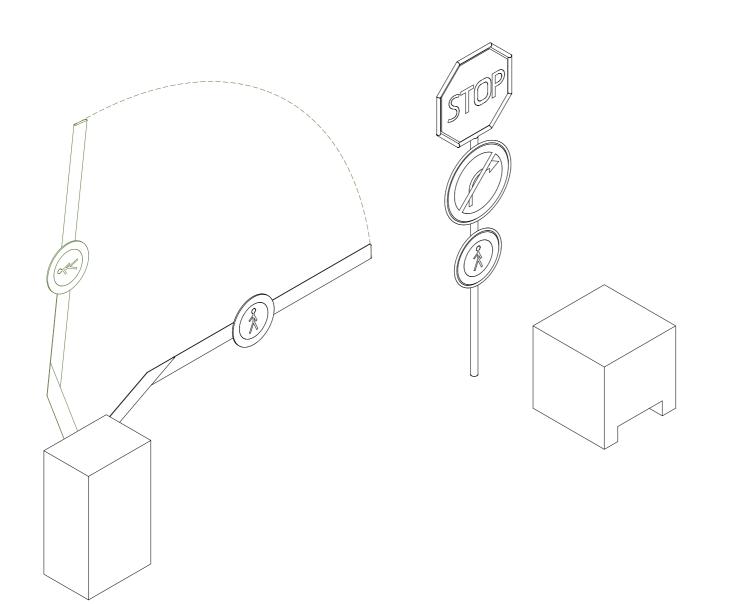

**S1** Separates: site and pfingstweidstrasse Function: regulate access Time: 3 sec Material: plastic, steel

**L2** Function: enlight the site Material: steel, concrete, plastic On: at night

**F1** Separates: engrosmarket and street Function: treshhold Material: steel