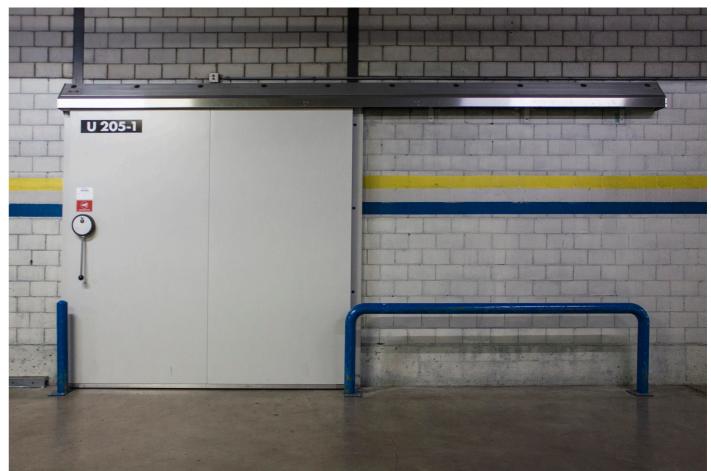

## D8

D8 Separates: internal street and rented storage Function: lock storage space Time: 20 sec Material: painted steel Mechnaism: human power, lockable Open: 24:00 - 08:00; during the day when goods arrive