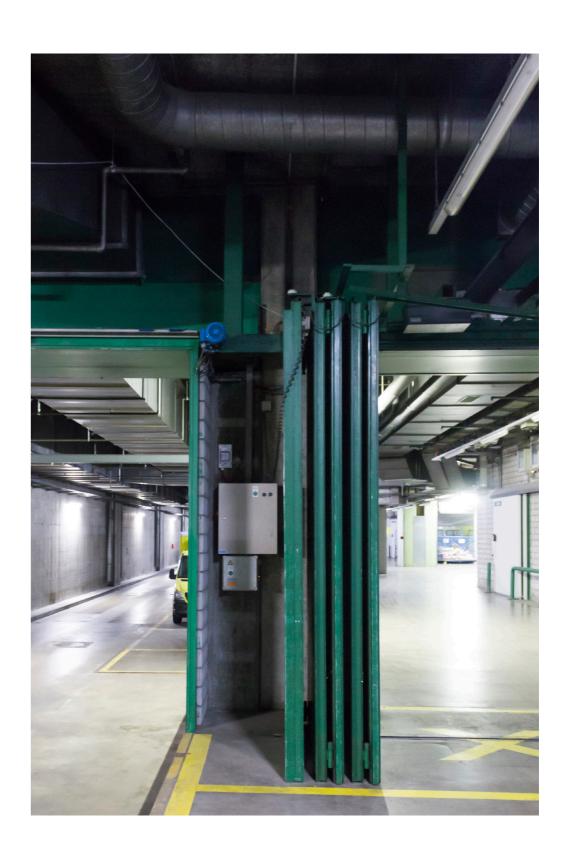

**D5.2** Separates: outside and internal street Function: transparent windbreak Time: 2 sec Material: plastic, galvanized steel Mechanism: human power Open: the whole day (00:00 - 24:00)

**D6** Separates: outside and rented storage Function: lock storage space Time: 25 sec Material: painted steel, profilit glass, plastic Mechnaism: motorized, lockable Open: 24:00 - 08:00; during the day when goods arrive