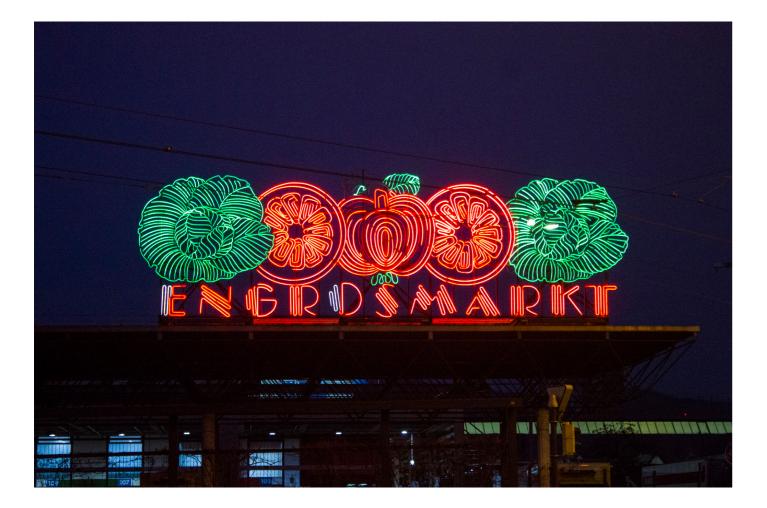

**L1** Function: labeling and light (mediates whats behind) Material: steel, iron, plastic, glass, On: 24:00 - 09:00; during the day when goods arrive

V2 Connects: marshalling area and building Function: access Time: 3 sec Material: steel, concrete Mechnaism: motorized, human power