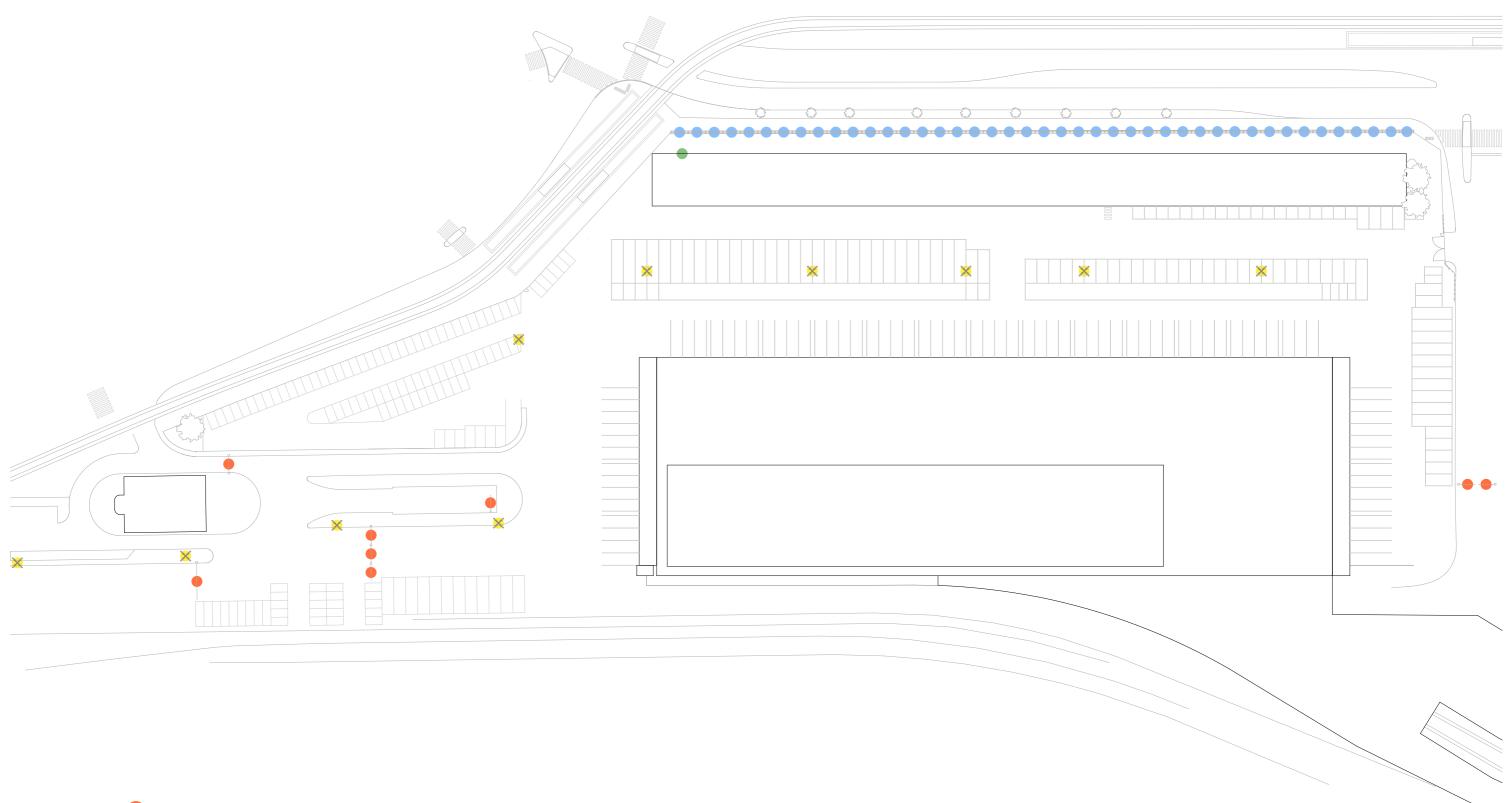

**S1** Separates: site and pfingstweidstrasse Function: regulate access Time: 3 sec Material: plastic, steel

**L2** Function: enlight the site Material: steel, concrete, plastic On: at night

**F1** Separates: engrosmarket and street Function: treshhold Material: steel