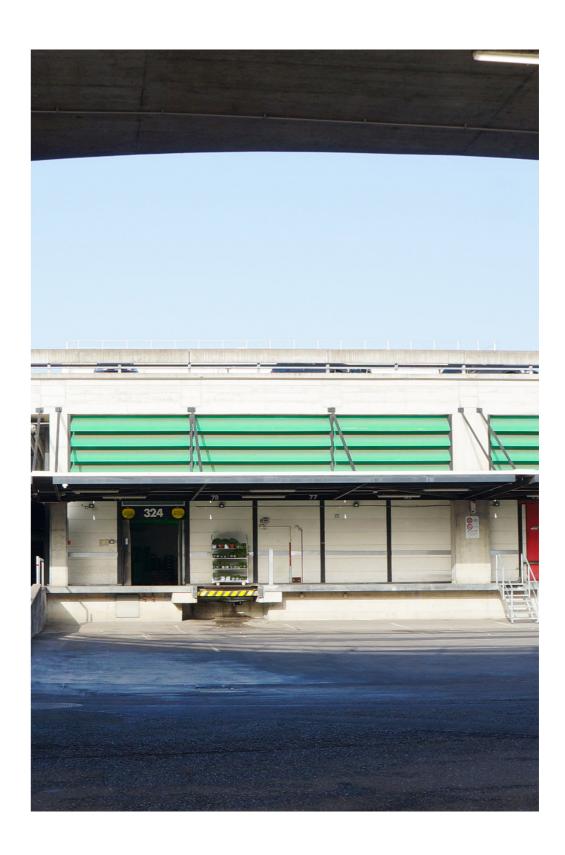

## D8

D8 Separates: internal street and rented storage Function: lock storage space Time: 20 sec Material: painted steel Mechnaism: human power, lockable Open: 24:00 - 08:00; during the day when goods arrive

**L1** Function: labeling and light (mediates whats behind) Material: steel, iron, plastic, glass, On: 24:00 - 09:00; during the day when goods arrive

V2 Connects: marshalling area and building Function: access Time: 3 sec Material: steel, concrete Mechnaism: motorized, human power