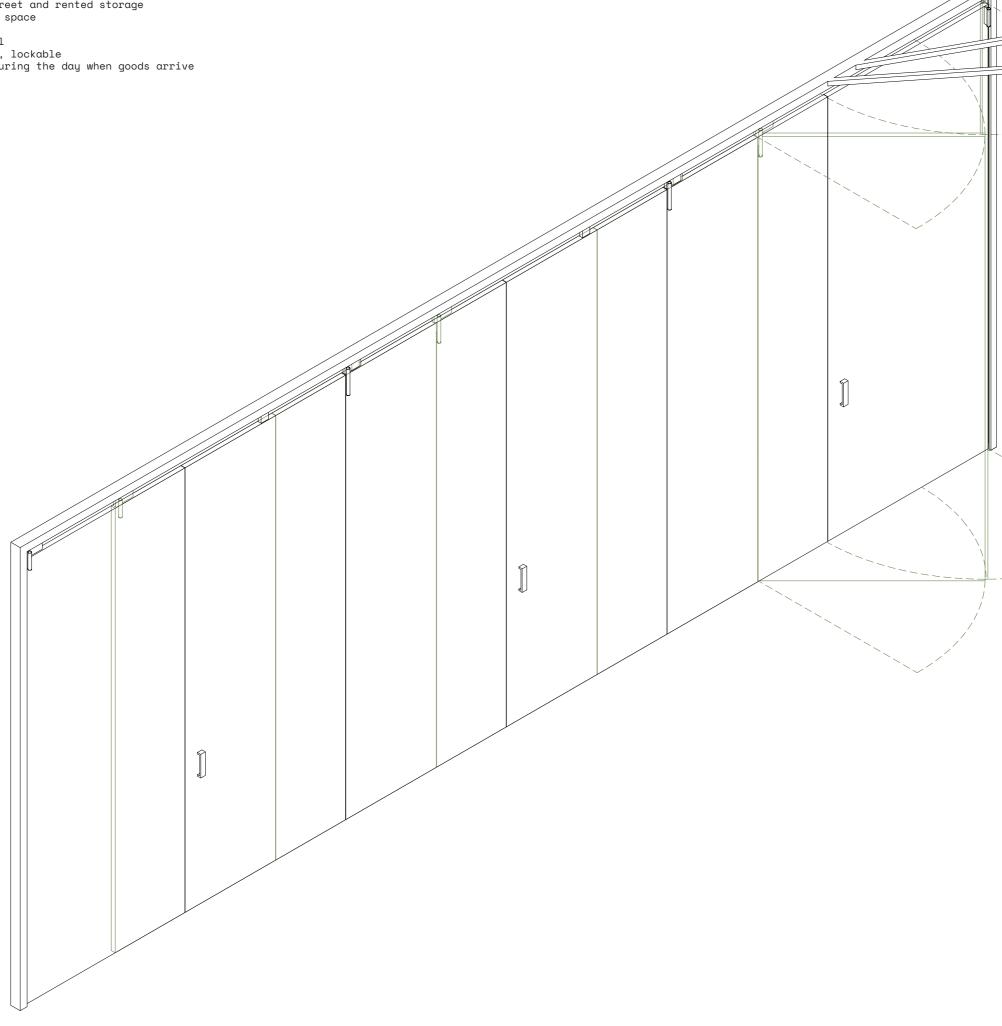

**D5.2** Separates: outside and internal street Function: transparent windbreak Time: 2 sec Material: plastic, galvanized steel Mechanism: human power Open: the whole day (00:00 - 24:00)

**D6** Separates: outside and rented storage Function: lock storage space Time: 25 sec Material: painted steel, profilit glass, plastic Mechnaism: motorized, lockable Open: 24:00 - 08:00; during the day when goods arrive