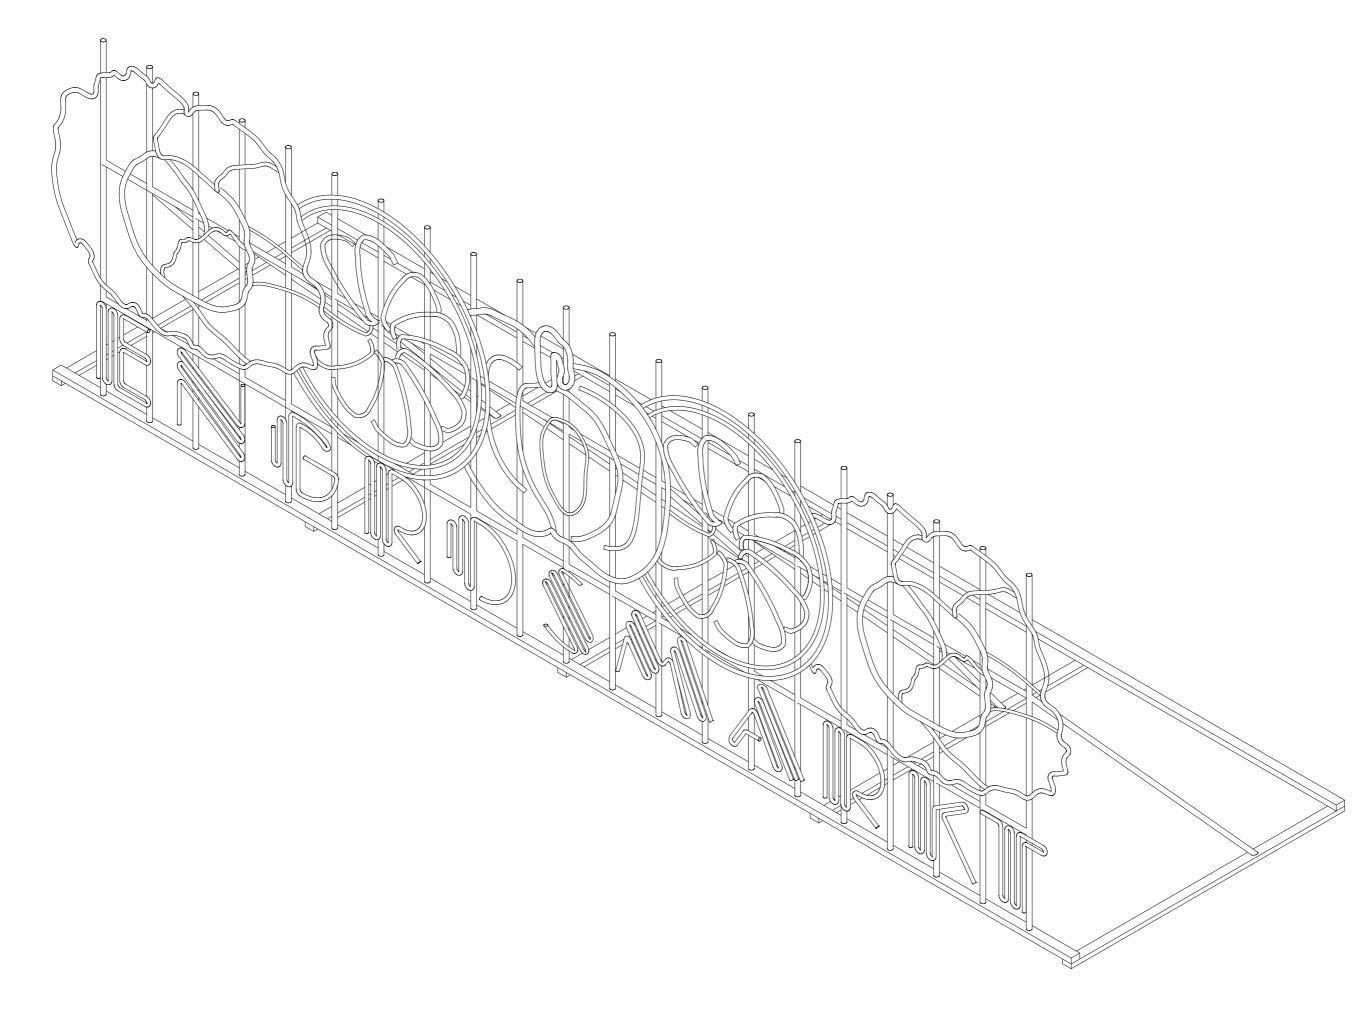

**L1** Function: labeling and light (mediates whats behind) Material: steel, iron, plastic, glass, On: 24:00 - 09:00; during the day when goods arrive

V2 Connects: marshalling area and building Function: access Time: 3 sec Material: steel, concrete Mechnaism: motorized, human power