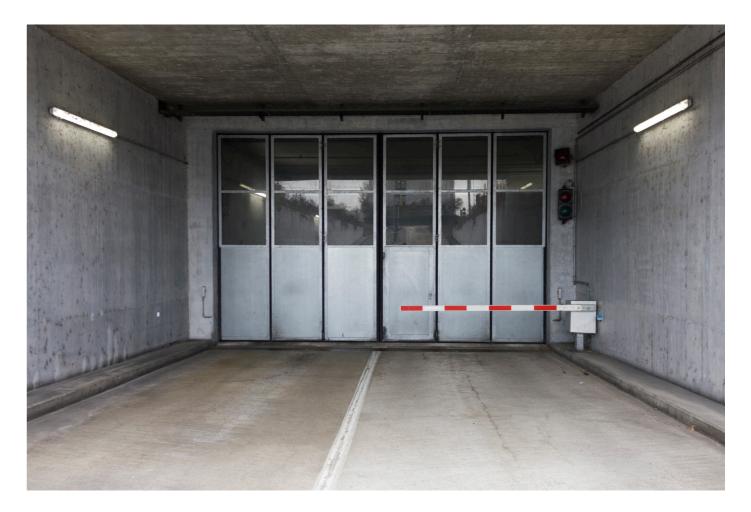

**S1** Separates: site and pfingstweidstrasse Function: regulate access Time: 3 sec Material: plastic, steel

**L2** Function: enlight the site Material: steel, concrete, plastic On: at night

**F1** Separates: engrosmarket and street Function: treshhold Material: steel