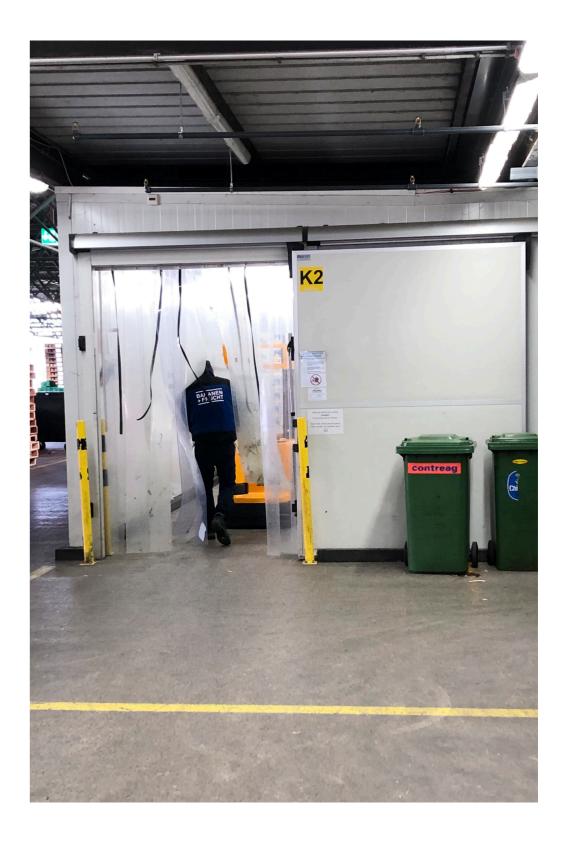

**D7** Searates: outside and cold room Function: transparent windbreak Time: 1 sec Material: plastic Mechanism: human power, not lockable Open: 24:00 - 08:00; during the day when goods arrive