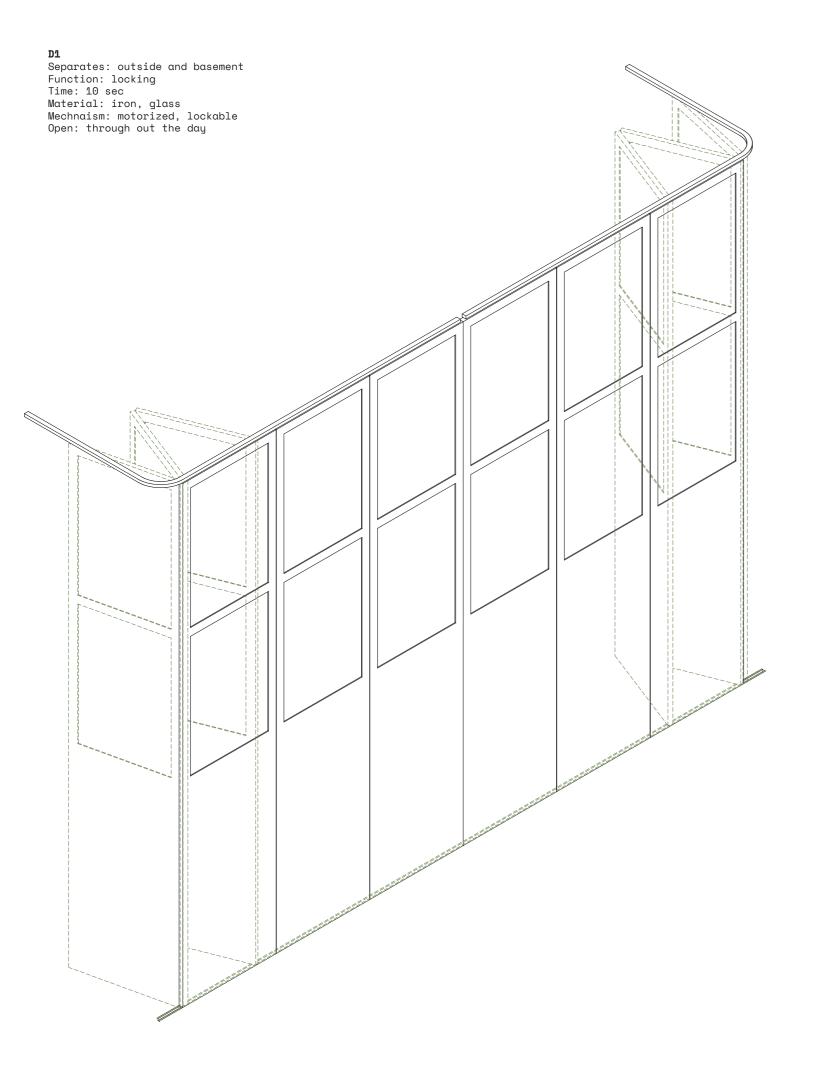

D2 Separates: corridor and cold room Function: cooling and locking Time: 5 sec Material: plastic, isulation, painted steel Mechnaism: motorized, lockable Open: throughout the whole day





**D3** Separates: corridor and banana ripening Function: protection to ripen bananas Time: 1 min Material: plastic, steel, painted steel Mechnaism: motorized, lockable Open: through out the day (banana ripening takes up to 7 days)





## D4

D4 Separates: corridor Function: protection in case of fire Time: 10 sec Material: painted steel Mechnaism: motorized, lockable Open: always, closes in case of fire









**D5.1** Separates: outside and internal Street Function: locking internal street Time: 10 sec Material: painted steel Mechanism: human power, lockable Open: the whole day (00:00 - 24:00)