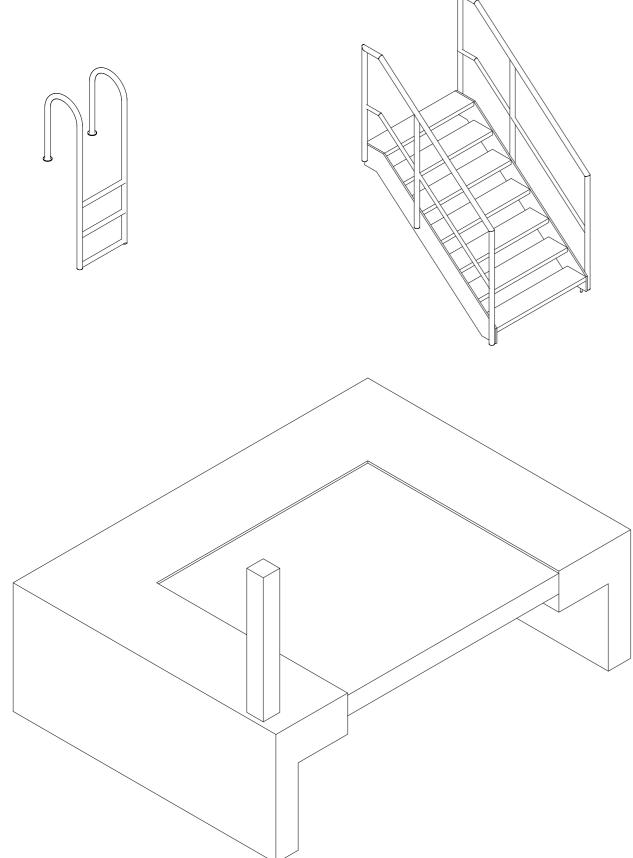

**L1** Function: labeling and light (mediates whats behind) Material: steel, iron, plastic, glass, On: 24:00 - 09:00; during the day when goods arrive

V2 Connects: marshalling area and building Function: access Time: 3 sec Material: steel, concrete Mechnaism: motorized, human power