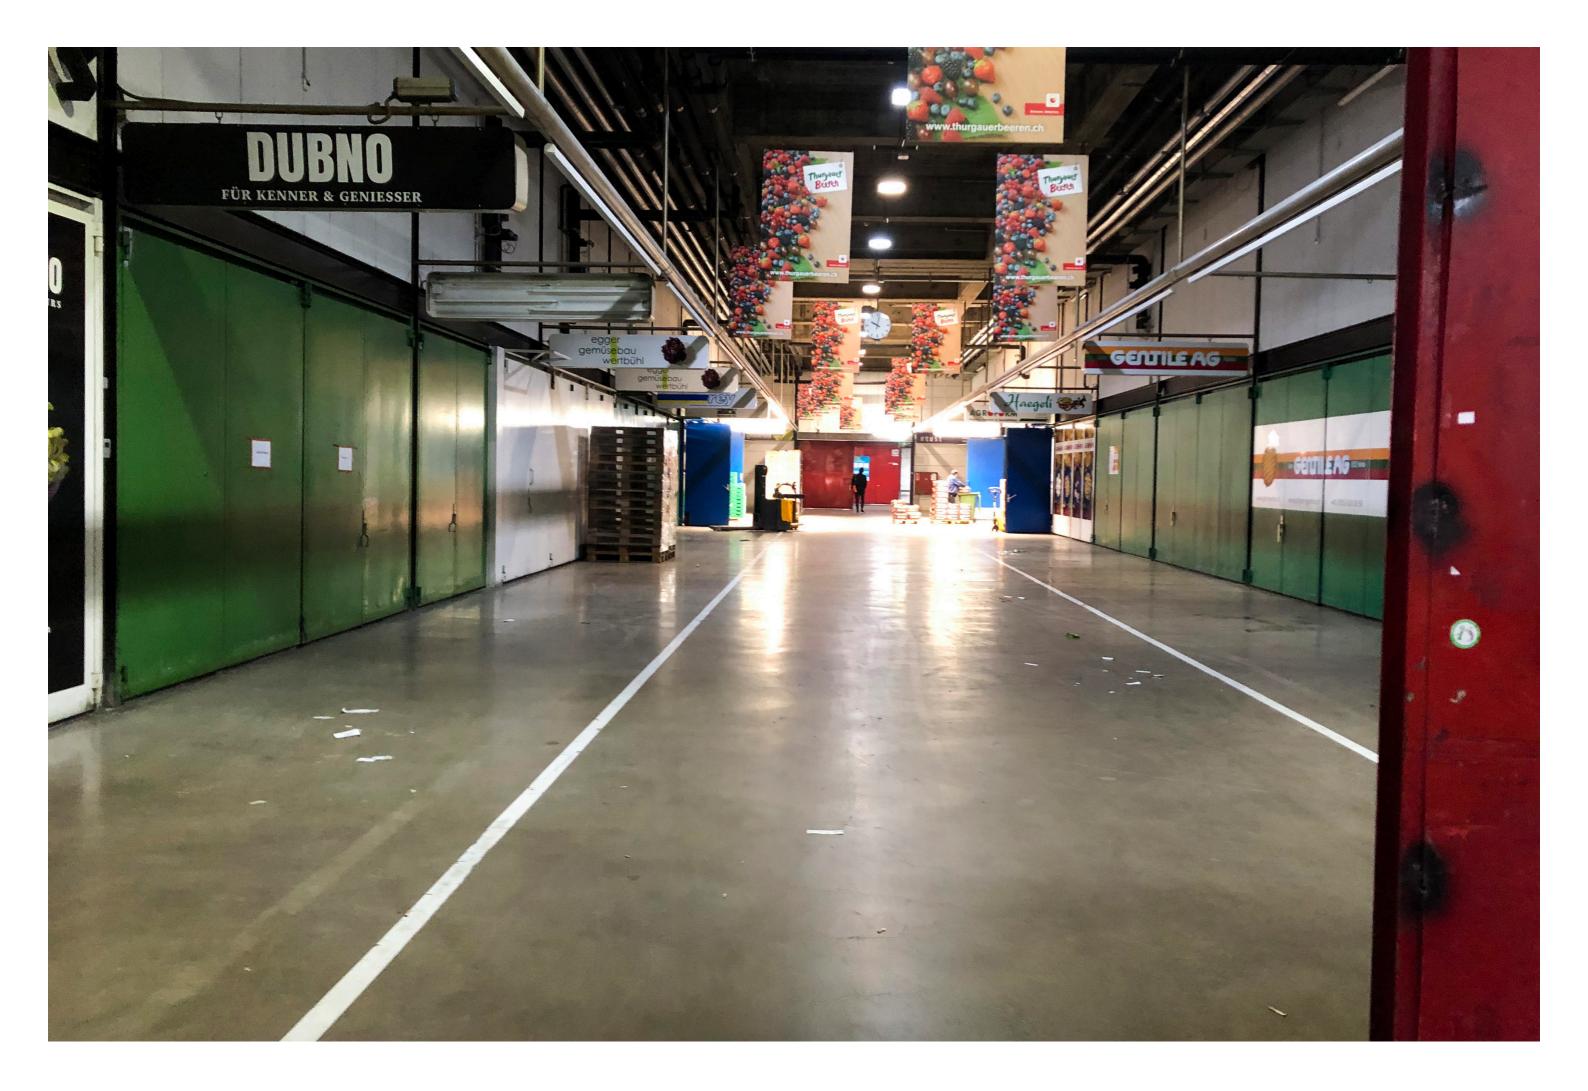

D2 Separates: corridor and cold room Function: cooling and locking Time: 5 sec Material: plastic, isulation, painted steel Mechnaism: motorized, lockable Open: throughout the whole day

**D3** Separates: corridor and banana ripening Function: protection to ripen bananas Time: 1 min Material: plastic, steel, painted steel Mechnaism: motorized, lockable Open: through out the day (banana ripening takes up to 7 days)

## D4

D4 Separates: corridor Function: protection in case of fire Time: 10 sec Material: painted steel Mechnaism: motorized, lockable Open: always, closes in case of fire

**D5.1** Separates: outside and internal Street Function: locking internal street Time: 10 sec Material: painted steel Mechanism: human power, lockable Open: the whole day (00:00 - 24:00)

**D5.2** Separates: outside and internal street Function: transparent windbreak Time: 2 sec Material: plastic, galvanized steel Mechanism: human power Open: the whole day (00:00 - 24:00)

**D6** Separates: outside and rented storage Function: lock storage space Time: 25 sec Material: painted steel, profilit glass, plastic Mechnaism: motorized, lockable Open: 24:00 - 08:00; during the day when goods arrive

**D7** Searates: outside and cold room Function: transparent windbreak Time: 1 sec Material: plastic Mechanism: human power, not lockable Open: 24:00 - 08:00; during the day when goods arrive

## D8

D8 Separates: internal street and rented storage Function: lock storage space Time: 20 sec Material: painted steel Mechnaism: human power, lockable Open: 24:00 - 08:00; during the day when goods arrive

**L1** Function: labeling and light (mediates whats behind) Material: steel, iron, plastic, glass, On: 24:00 - 09:00; during the day when goods arrive

V2 Connects: marshalling area and building Function: access Time: 3 sec Material: steel, concrete Mechnaism: motorized, human power

**S1** Separates: site and pfingstweidstrasse Function: regulate access Time: 3 sec Material: plastic, steel

**L2** Function: enlight the site Material: steel, concrete, plastic On: at night

**F1** Separates: engrosmarket and street Function: treshhold Material: steel