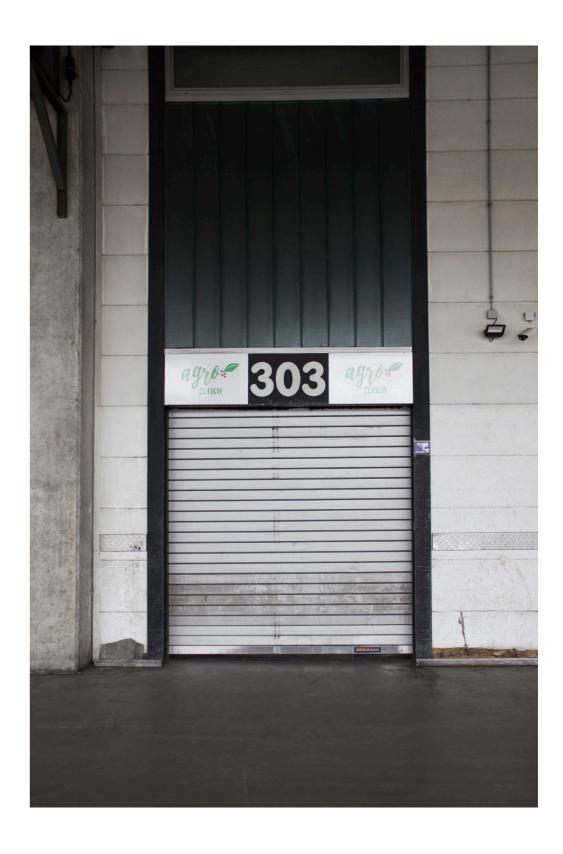

**D5.2** Separates: outside and internal street Function: transparent windbreak Time: 2 sec Material: plastic, galvanized steel Mechanism: human power Open: the whole day (00:00 - 24:00)

**D6** Separates: outside and rented storage Function: lock storage space Time: 25 sec Material: painted steel, profilit glass, plastic Mechnaism: motorized, lockable Open: 24:00 - 08:00; during the day when goods arrive