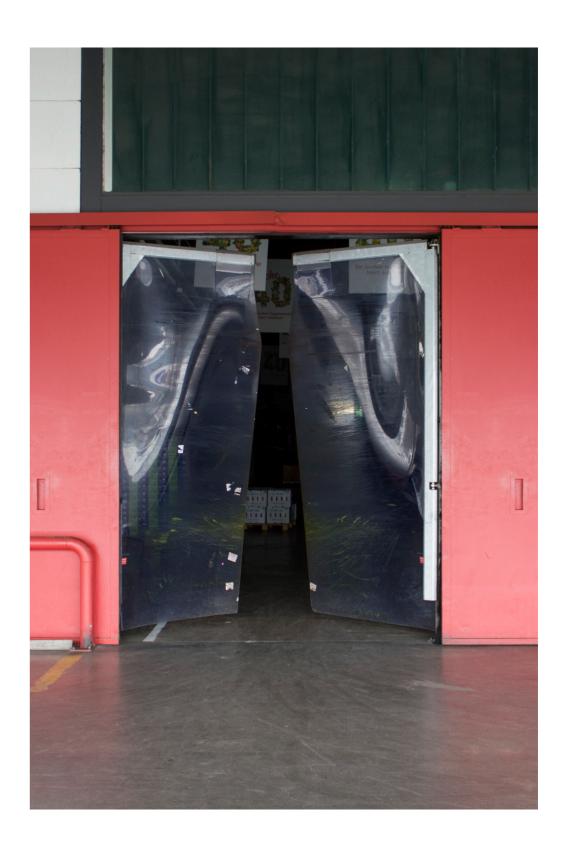

**D7** Searates: outside and cold room Function: transparent windbreak Time: 1 sec Material: plastic Mechanism: human power, not lockable Open: 24:00 - 08:00; during the day when goods arrive