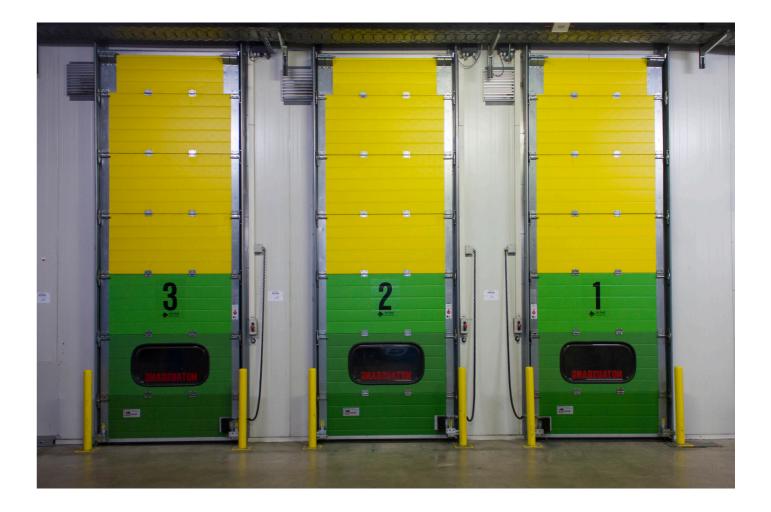

**D5.2** Separates: outside and internal street Function: transparent windbreak Time: 2 sec Material: plastic, galvanized steel Mechanism: human power Open: the whole day (00:00 - 24:00)

**D6** Separates: outside and rented storage Function: lock storage space Time: 25 sec Material: painted steel, profilit glass, plastic Mechnaism: motorized, lockable Open: 24:00 - 08:00; during the day when goods arrive