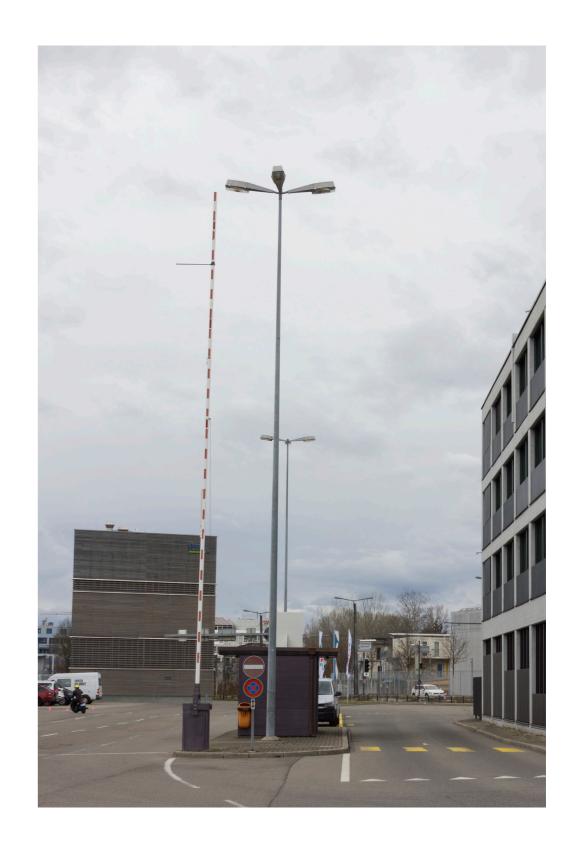

**S1** Separates: site and pfingstweidstrasse Function: regulate access Time: 3 sec Material: plastic, steel

**L2** Function: enlight the site Material: steel, concrete, plastic On: at night

**F1** Separates: engrosmarket and street Function: treshhold Material: steel