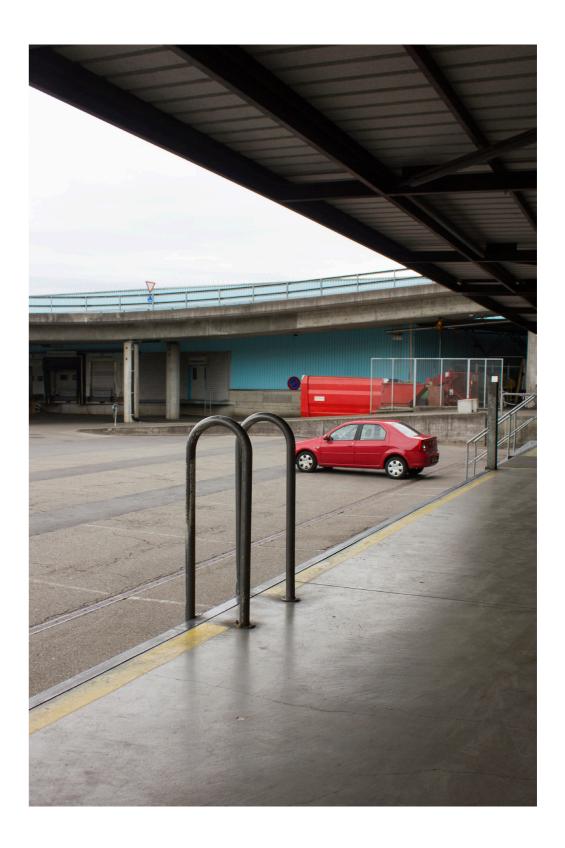

**S1** Separates: site and pfingstweidstrasse Function: regulate access Time: 3 sec Material: plastic, steel

**L2** Function: enlight the site Material: steel, concrete, plastic On: at night

**F1** Separates: engrosmarket and street Function: treshhold Material: steel