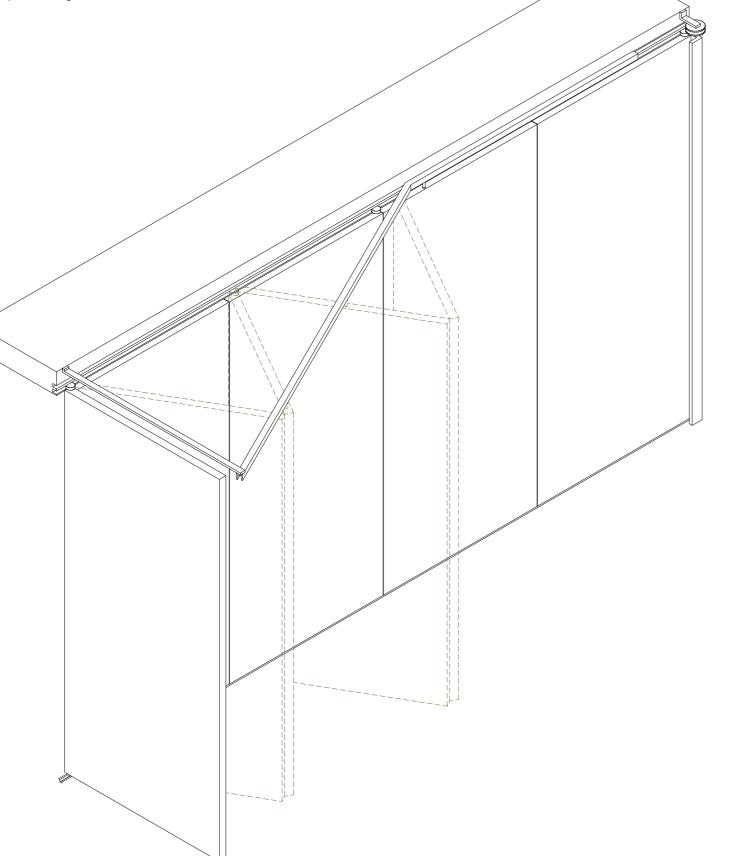

**D5.2** Separates: outside and internal street Function: transparent windbreak Time: 2 sec Material: plastic, galvanized steel Mechanism: human power Open: the whole day (00:00 - 24:00)

**D6** Separates: outside and rented storage Function: lock storage space Time: 25 sec Material: painted steel, profilit glass, plastic Mechnaism: motorized, lockable Open: 24:00 - 08:00; during the day when goods arrive