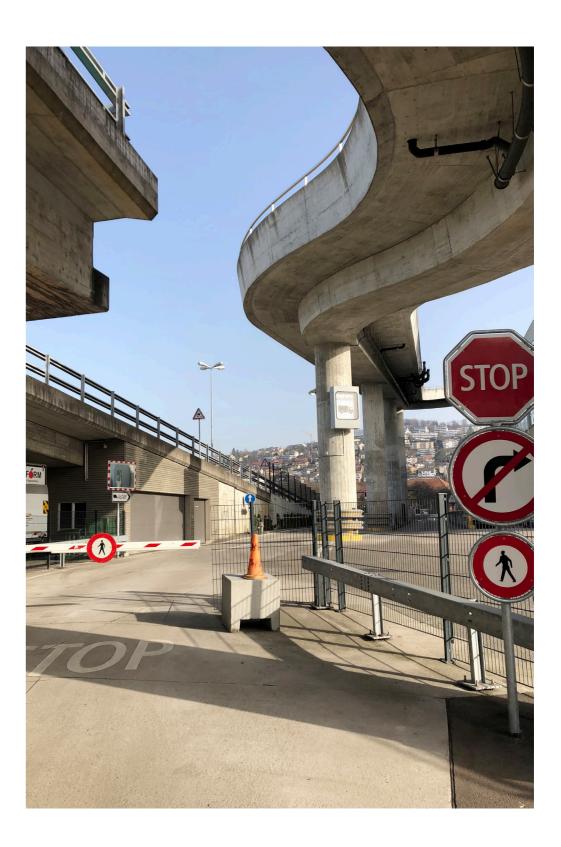

**S1** Separates: site and pfingstweidstrasse Function: regulate access Time: 3 sec Material: plastic, steel

**L2** Function: enlight the site Material: steel, concrete, plastic On: at night

**F1** Separates: engrosmarket and street Function: treshhold Material: steel