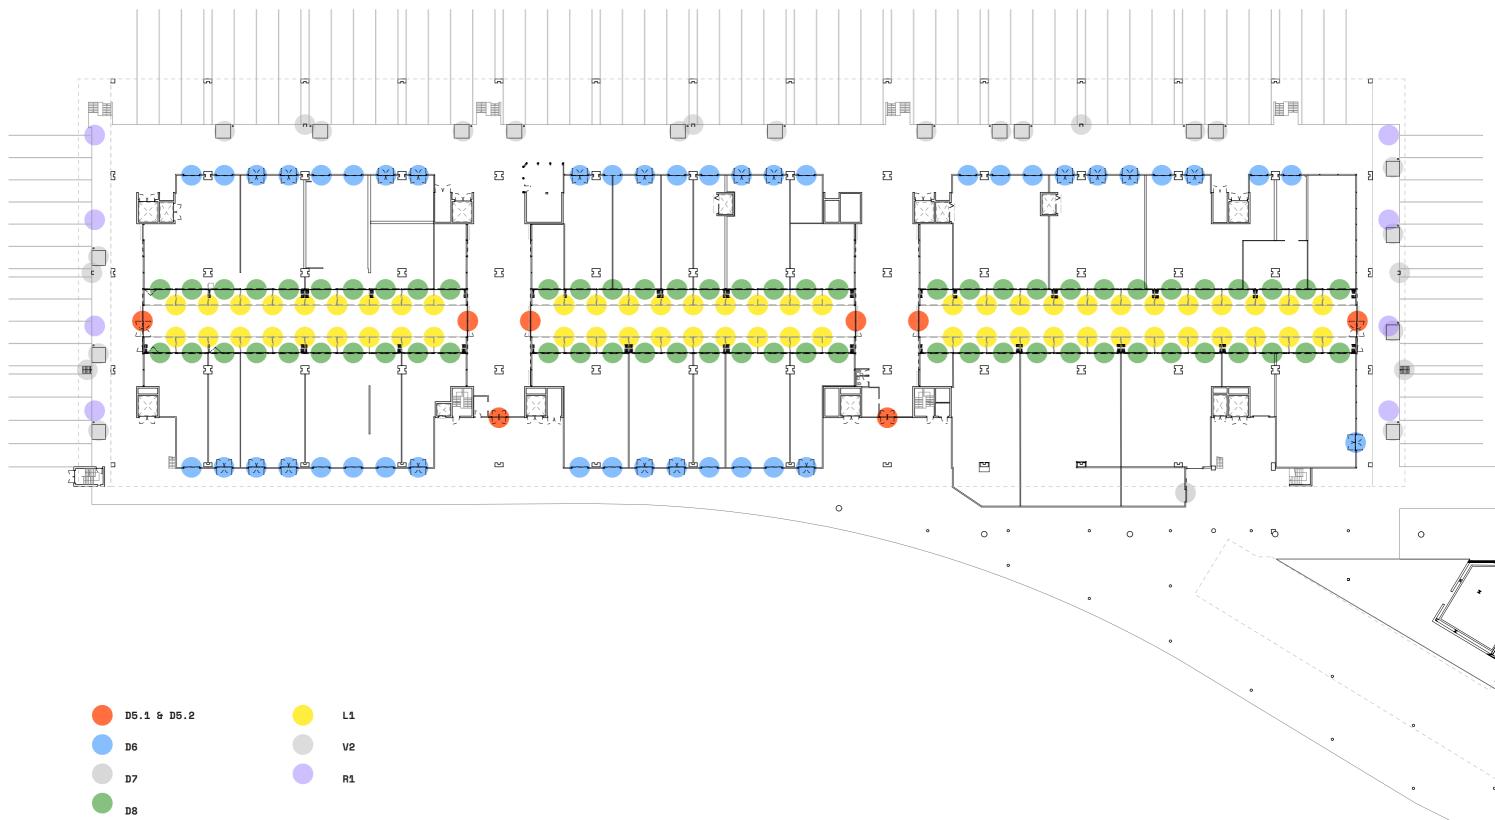

D2 Separates: corridor and cold room Function: cooling and locking Time: 5 sec Material: plastic, isulation, painted steel Mechnaism: motorized, lockable Open: throughout the whole day

**D3** Separates: corridor and banana ripening Function: protection to ripen bananas Time: 1 min Material: plastic, steel, painted steel Mechnaism: motorized, lockable Open: through out the day (banana ripening takes up to 7 days)

## D4

D4 Separates: corridor Function: protection in case of fire Time: 10 sec Material: painted steel Mechnaism: motorized, lockable Open: always, closes in case of fire

**D5.1** Separates: outside and internal Street Function: locking internal street Time: 10 sec Material: painted steel Mechanism: human power, lockable Open: the whole day (00:00 - 24:00)

**D5.2** Separates: outside and internal street Function: transparent windbreak Time: 2 sec Material: plastic, galvanized steel Mechanism: human power Open: the whole day (00:00 - 24:00)

**D6** Separates: outside and rented storage Function: lock storage space Time: 25 sec Material: painted steel, profilit glass, plastic Mechnaism: motorized, lockable Open: 24:00 - 08:00; during the day when goods arrive

**D7** Searates: outside and cold room Function: transparent windbreak Time: 1 sec Material: plastic Mechanism: human power, not lockable Open: 24:00 - 08:00; during the day when goods arrive

## D8

D8 Separates: internal street and rented storage Function: lock storage space Time: 20 sec Material: painted steel Mechnaism: human power, lockable Open: 24:00 - 08:00; during the day when goods arrive

**L1** Function: labeling and light (mediates whats behind) Material: steel, iron, plastic, glass, On: 24:00 - 09:00; during the day when goods arrive

V2 Connects: marshalling area and building Function: access Time: 3 sec Material: steel, concrete Mechnaism: motorized, human power