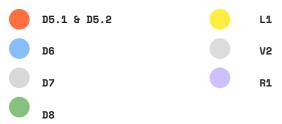

## D4

D4 Separates: corridor Function: protection in case of fire Time: 10 sec Material: painted steel Mechnaism: motorized, lockable Open: always, closes in case of fire

**D5.1** Separates: outside and internal Street Function: locking internal street Time: 10 sec Material: painted steel Mechanism: human power, lockable Open: the whole day (00:00 - 24:00)

**D5.2** Separates: outside and internal street Function: transparent windbreak Time: 2 sec Material: plastic, galvanized steel Mechanism: human power Open: the whole day (00:00 - 24:00)

**D6** Separates: outside and rented storage Function: lock storage space Time: 25 sec Material: painted steel, profilit glass, plastic Mechnaism: motorized, lockable Open: 24:00 - 08:00; during the day when goods arrive